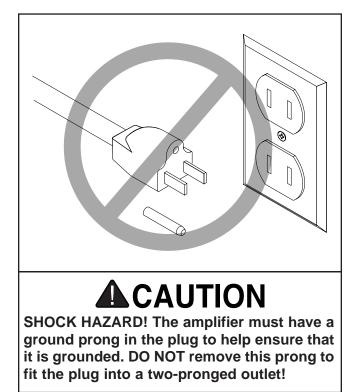

# Caring For Your Amplifier

- This amplifier is supplied with a three-pronged 110 volt power cord, which includes a grounding prong to reduce shock hazards. DO NOT remove the grounding prong to fit the plug into a two-pronged outlet!
- Only plug the amplifier into a grounded 110 volt outlet!
- To keep the amplifier working properly, DO NOT expose it to rain or moisture.
- DO NOT pull or lift the amplifier by the power cord.
- UNPLUG the amplifier before cleaning, and only clean with a damp cloth (no chemicals).